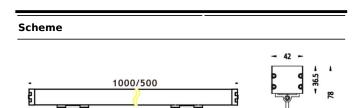

| ltem code    | 86.OW02.4053.03<br>Outdoor |  |
|--------------|----------------------------|--|
| Product type |                            |  |
| Category     | Wall Washer                |  |
| Family       | WALLLIGHT                  |  |
| Subfamily    | WALLLIGHT (OW02)           |  |
| Pictograms   | (=) 50 Hz (SDCM 80 3       |  |
|              | C C Driver EXCL. 50000h    |  |
|              | IP IK<br>65 08 90°+90°     |  |

| Product                     |                   |
|-----------------------------|-------------------|
| Real power (W)              | 72                |
| Real luminous flux (Lm)     | 2500              |
| Luminous efficiency (Lm/W)  | 34.72             |
| Beam angle (º)              | 15ºX40º           |
| Life time (h)               | 50000h L70B10     |
| IP                          | 65                |
| Electrical class insulation | Class I           |
| Colour                      | Grey              |
| Chip Brand                  | OSRAM             |
| Control gear included       | No                |
| Control gear                | NOT INCLUDED      |
| Light source                | OSRAM RGBW 4 in 1 |
| Colour temperature (K)      | RGB 4 in 1        |
| Colour consistency (SDCM)   | SDCM<3            |
| CRI                         | >80               |
| IK                          | IK08              |