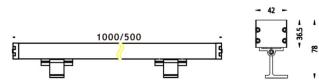

86666

Wall Washer fixture from the family WALLLIGHT (OW02) with a power of 72W and a lighting distribution of 10<sup>o</sup>X60<sup>o</sup> with a real lumen output of 2500lm and an efficiency of 34,72lm/W with a CCT of RGB 3 in 1K, made in Extruded Aluminium, Die Cast End Caps, Tempered Glass Cover and finished in Grey color. Do not include driver.

| Product                     |                   |
|-----------------------------|-------------------|
| Real power (W)              | 72                |
| Real luminous flux (Lm)     | 2500              |
| Luminous efficiency (Lm/W)  | 34.72             |
| Beam angle (º)              | 10ºX60º           |
| Life time (h)               | 50000h L70B10     |
| IP                          | 65                |
| Electrical class insulation | Class I           |
| Colour                      | Grey              |
| Chip Brand                  | OSRAM             |
| Control gear included       | No                |
| Control gear                | NOT INCLUDED      |
| Light source                | OSRAM RGBW 4 in 1 |
| Colour temperature (K)      | RGB 4 in 1        |
| Colour consistency (SDCM)   | SDCM<3            |
| CRI                         | >80               |
| IK                          | IK08              |