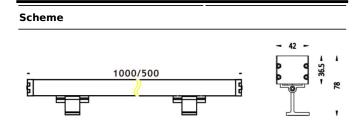

## WALLLIGHT (OW03)

Wall Washer fixture from the family WALLLIGHT (OW03) with a power of 24W and a lighting distribution of 10<sup>o</sup> with a real lumen output of 1390Im and an efficiency of 57,92Im/W with a CCT of 3000K, made in Extruded Aluminium, Die Cast End Caps, Tempered Glass Cover and finished in Grey color. ON-OFF driver.

| Product                     |                    |
|-----------------------------|--------------------|
| Real power (W)              | 24                 |
| Real luminous flux (Lm)     | 1390               |
| Luminous efficiency (Lm/W)  | 57.92              |
| Beam angle (º)              | 10º                |
| Life time (h)               | 50000h L70B10      |
| IP                          | 65                 |
| Electrical class insulation | Class I            |
| Colour                      | Grey               |
| Chip Brand                  | OSRAM              |
| Control gear included       | Yes                |
| Control gear                | ON-OFF             |
| Light source                | OSRAM single color |
| Colour temperature (K)      | 3000               |
| Colour consistency (SDCM)   | SDCM<3             |
| CRI                         | >80                |
| К                           | IK08               |