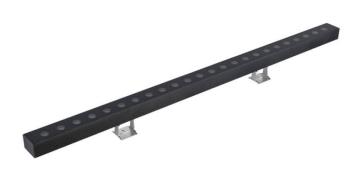

## WALLLIGHT (OW03)

Wall Washer fixture from the family WALLLIGHT (OW03) with a power of 24W and a lighting distribution of 10<sup>o</sup> with a real lumen output of 1390Im and an efficiency of 57,92Im/W with a CCT of 3000K, made in Extruded Aluminium, Die Cast End Caps, Tempered Glass Cover and finished in Grey color. ON-OFF driver.

| Product                     |                    |
|-----------------------------|--------------------|
| Real power (W)              | 24                 |
| Real luminous flux (Lm)     | 1390               |
| Luminous efficiency (Lm/W)  | 57.92              |
| Beam angle (º)              | 10º                |
| Life time (h)               | 50000h L70B10      |
| IP                          | 65                 |
| Electrical class insulation | Class I            |
| Colour                      | Grey               |
| Chip Brand                  | OSRAM              |
| Control gear included       | Yes                |
| Control gear                | ON-OFF             |
| Light source                | OSRAM single color |
| Colour temperature (K)      | 3000               |
| Colour consistency (SDCM)   | SDCM<3             |
| CRI                         | >80                |
| К                           | IK08               |