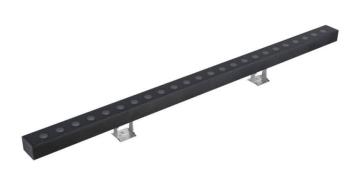

## **WALLLIGHT (OW03)**

Wall Washer fixture from the family WALLLIGHT (OW03) with a power of 24W and a lighting distribution of  $24^{\underline{o}}$  with a real lumen output of 1390lm and an efficiency of 57,92lm/W with a CCT of 3000K, made in Extruded Aluminium, Die Cast End Caps, Tempered Glass Cover and finished in Grey color. ON-OFF driver.