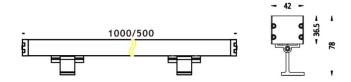

|  |  |
| Beam angle (º)              | 24º                |  |  |
| Life time (h)               | 50000h L70B10      |  |  |
| IP                          | 65                 |  |  |
| Electrical class insulation | Class I            |  |  |
| Colour                      | Grey               |  |  |
| Chip Brand                  | OSRAM              |  |  |
| Control gear included       | Yes                |  |  |
| Control gear                | ON-OFF             |  |  |
| Light source                | OSRAM single color |  |  |
| Colour temperature (K)      | 3000               |  |  |
| Colour consistency (SDCM)   | SDCM<3             |  |  |
| CRI                         | >80                |  |  |
| IK                          | IK08               |  |  |

## **Scheme**