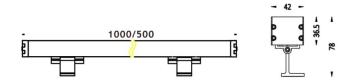

| Luminous efficiency (Lm/W)  | 57.92              |  |
| Beam angle (º)              | 24º                |  |
| Life time (h)               | 50000h L70B10      |  |
| IP                          | 65                 |  |
| Electrical class insulation | Class I            |  |
| Colour                      | Grey               |  |
| Chip Brand                  | OSRAM              |  |
| Control gear included       | Yes                |  |
| Control gear                | NOT INCLUDED       |  |
| Light source                | OSRAM single color |  |
| Colour temperature (K)      | 3000               |  |
| Colour consistency (SDCM)   | SDCM<3             |  |
| CRI                         | >80                |  |
| IK                          | IK08               |  |

## **Scheme**