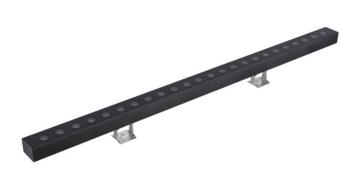

## **WALLLIGHT (OW03)**

Wall Washer fixture from the family WALLLIGHT (OW03) with a power of 24W and a lighting distribution of  $24^{\underline{o}}$  with a real lumen output of 1390lm and an efficiency of 57,92lm/W with a CCT of 3000K, made in Extruded Aluminium, Die Cast End Caps, Tempered Glass Cover and finished in Grey color. DALI driver.