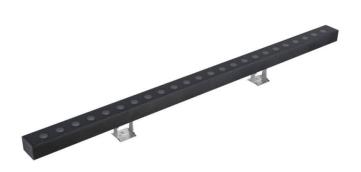

## **WALLLIGHT (OW03)**

Wall Washer fixture from the family WALLLIGHT (OW03) with a power of 24W and a lighting distribution of  $36^{\underline{o}}$  with a real lumen output of 1390lm and an efficiency of 57,92lm/W with a CCT of 3000K, made in Extruded Aluminium, Die Cast End Caps, Tempered Glass Cover and finished in Grey color. ON-OFF driver.

| Product                     |                    |  |  |
|-----------------------------|--------------------|--|--|
| Real power (W)              | 24                 |  |  |
| Real luminous flux (Lm)     | 1390               |  |  |
| Luminous efficiency (Lm/W)  | 57.92              |  |  |
| Beam angle (º)              | 36º                |  |  |
| Life time (h)               | 50000h L70B10      |  |  |
| IP                          | 65                 |  |  |
| Electrical class insulation | Class I            |  |  |
| Colour                      | Grey               |  |  |
| Chip Brand                  | OSRAM              |  |  |
| Control gear included       | Yes                |  |  |
| Control gear                | ON-OFF             |  |  |
| Light source                | OSRAM single color |  |  |
| Colour temperature (K)      | 3000               |  |  |
| Colour consistency (SDCM)   | SDCM<3             |  |  |
| CRI                         | >80                |  |  |
| IK                          | IK08               |  |  |