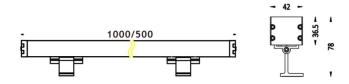

|  |  |
| Beam angle (º)              | 36º                |  |  |
| Life time (h)               | 50000h L70B10      |  |  |
| IP                          | 65                 |  |  |
| Electrical class insulation | Class I            |  |  |
| Colour                      | Grey               |  |  |
| Chip Brand                  | OSRAM              |  |  |
| Control gear included       | Yes                |  |  |
| Control gear                | ON-OFF             |  |  |
| Light source                | OSRAM single color |  |  |
| Colour temperature (K)      | 3000               |  |  |
| Colour consistency (SDCM)   | SDCM<3             |  |  |
| CRI                         | >80                |  |  |
| IK                          | IK08               |  |  |

## **Scheme**