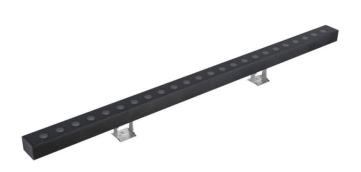

## **WALLLIGHT (OW03)**

Wall Washer fixture from the family WALLLIGHT (OW03) with a power of 24W and a lighting distribution of  $36^{\underline{o}}$  with a real lumen output of 1390lm and an efficiency of 57,92lm/W with a CCT of 3000K, made in Extruded Aluminium, Die Cast End Caps, Tempered Glass Cover and finished in Grey color. DALI driver.

| Product                     |                        |  |
|-----------------------------|------------------------|--|
| Real power (W)              | 24                     |  |
| Real luminous flux (Lm)     | 1390                   |  |
| Luminous efficiency (Lm/W)  | 57.92                  |  |
| Beam angle (º)              | <b>36</b> <sup>5</sup> |  |
| Life time (h)               | 50000h L70B10          |  |
| IP                          | 65                     |  |
| Electrical class insulation | Class I                |  |
| Colour                      | Grey                   |  |
| Chip Brand                  | OSRAM                  |  |
| Control gear included       | Yes                    |  |
| Control gear                | NOT INCLUDED           |  |
| Light source                | OSRAM single color     |  |
| Colour temperature (K)      | 3000                   |  |
| Colour consistency (SDCM)   | SDCM<3                 |  |
| CRI                         | >80                    |  |
| IK                          | IK08                   |  |