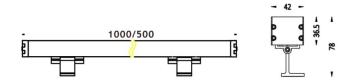

|
| Beam angle (º)              | <b>36</b> <sup>5</sup> |  |
| Life time (h)               | 50000h L70B10          |  |
| IP                          | 65                     |  |
| Electrical class insulation | Class I                |  |
| Colour                      | Grey                   |  |
| Chip Brand                  | OSRAM                  |  |
| Control gear included       | Yes                    |  |
| Control gear                | NOT INCLUDED           |  |
| Light source                | OSRAM single color     |  |
| Colour temperature (K)      | 3000                   |  |
| Colour consistency (SDCM)   | SDCM<3                 |  |
| CRI                         | >80                    |  |
| IK                          | IK08                   |  |

## **Scheme**