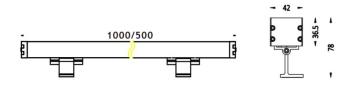

60</b> <sup>5</sup> |  |  |
| Life time (h)               | 50000h L70B10          |  |  |
| IP                          | 65                     |  |  |
| Electrical class insulation | Class I                |  |  |
| Colour                      | Grey                   |  |  |
| Chip Brand                  | OSRAM                  |  |  |
| Control gear included       | Yes                    |  |  |
| Control gear                | ON-OFF                 |  |  |
| Light source                | OSRAM single color     |  |  |
| Colour temperature (K)      | 3000                   |  |  |
| Colour consistency (SDCM)   | SDCM<3                 |  |  |
| CRI                         | >80                    |  |  |
| IK                          | IK08                   |  |  |

## **Scheme**