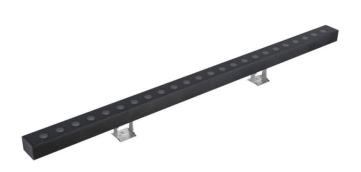

## **WALLLIGHT (OW03)**

Wall Washer fixture from the family WALLLIGHT (OW03) with a power of 24W and a lighting distribution of  $60^{\circ}$  with a real lumen output of 1390lm and an efficiency of 57,92lm/W with a CCT of 3000K, made in Extruded Aluminium, Die Cast End Caps, Tempered Glass Cover and finished in Grey color. ON-OFF driver.