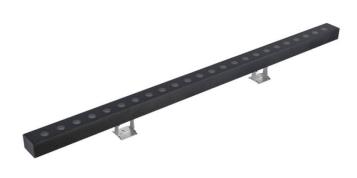

## WALLLIGHT (OW03)

Wall Washer fixture from the family WALLLIGHT (OW03) with a power of 24W and a lighting distribution of 60° with a real lumen output of 1390lm and an efficiency of 57,92lm/W with a CCT of 3000K, made in Extruded Aluminium, Die Cast End Caps, Tempered Glass Cover and finished in Grey color. DALI driver.