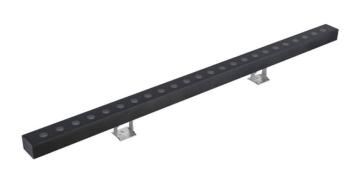

## WALLLIGHT (OW03)

Wall Washer fixture from the family WALLLIGHT (OW03) with a power of 24W and a lighting distribution of 15°X40° with a real lumen output of 1390Im and an efficiency of 57,92Im/W with a CCT of 3000K, made in Extruded Aluminium, Die Cast End Caps, Tempered Glass Cover and finished in Grey color. ON-OFF driver.

| Product                     |                    |
|-----------------------------|--------------------|
| Real power (W)              | 24                 |
| Real luminous flux (Lm)     | 1390               |
| Luminous efficiency (Lm/W)  | 57.92              |
| Beam angle (º)              | 15ºX40º            |
| Life time (h)               | 50000h L70B10      |
| IP                          | 65                 |
| Electrical class insulation | Class I            |
| Colour                      | Grey               |
| Chip Brand                  | OSRAM              |
| Control gear included       | Yes                |
| Control gear                | ON-OFF             |
| Light source                | OSRAM single color |
| Colour temperature (K)      | 3000               |
| Colour consistency (SDCM)   | SDCM<3             |
| CRI                         | >80                |
| ІК                          | IK08               |