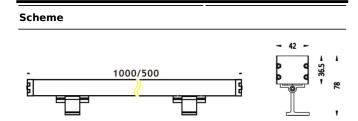

## WALLLIGHT (OW03)

Wall Washer fixture from the family WALLLIGHT (OW03) with a power of 24W and a lighting distribution of 15°X40° with a real lumen output of 1390Im and an efficiency of 57,92Im/W with a CCT of 3000K, made in Extruded Aluminium, Die Cast End Caps, Tempered Glass Cover and finished in Grey color. ON-OFF driver.

| Product                     |                    |
|-----------------------------|--------------------|
| Real power (W)              | 24                 |
| Real luminous flux (Lm)     | 1390               |
| Luminous efficiency (Lm/W)  | 57.92              |
| Beam angle (º)              | 15ºX40º            |
| Life time (h)               | 50000h L70B10      |
| IP                          | 65                 |
| Electrical class insulation | Class I            |
| Colour                      | Grey               |
| Chip Brand                  | OSRAM              |
| Control gear included       | Yes                |
| Control gear                | ON-OFF             |
| Light source                | OSRAM single color |
| Colour temperature (K)      | 3000               |
| Colour consistency (SDCM)   | SDCM<3             |
| CRI                         | >80                |
| ІК                          | IK08               |