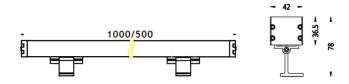

| Luminous efficiency (Lm/W)  | 57.92              |  |
| Beam angle (º)              | 15ºX40º            |  |
| Life time (h)               | 50000h L70B10      |  |
| IP                          | 65                 |  |
| Electrical class insulation | Class I            |  |
| Colour                      | Grey               |  |
| Chip Brand                  | OSRAM              |  |
| Control gear included       | Yes                |  |
| Control gear                | NOT INCLUDED       |  |
| Light source                | OSRAM single color |  |
| Colour temperature (K)      | 3000               |  |
| Colour consistency (SDCM)   | SDCM<3             |  |
| CRI                         | >80                |  |
| IK                          | IK08               |  |

## **Scheme**