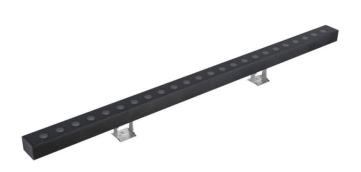

## **WALLLIGHT (OW03)**

Wall Washer fixture from the family WALLLIGHT (OW03) with a power of 24W and a lighting distribution of  $15^{\varrho}X40^{\varrho}$  with a real lumen output of 1390lm and an efficiency of 57,92lm/W with a CCT of 3000K, made in Extruded Aluminium, Die Cast End Caps, Tempered Glass Cover and finished in Grey color. DALI driver.