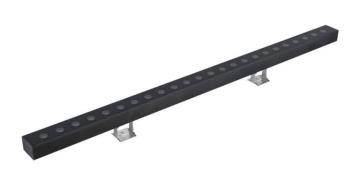

## **WALLLIGHT (OW03)**

Wall Washer fixture from the family WALLLIGHT (OW03) with a power of 24W and a lighting distribution of  $10^{\circ} X60^{\circ}$  with a real lumen output of 1390lm and an efficiency of 57,92lm/W with a CCT of 3000K, made in Extruded Aluminium, Die Cast End Caps, Tempered Glass Cover and finished in Grey color. ON-OFF driver.