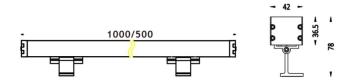

|  |  |
| Beam angle (º)              | 10ºX60º            |  |  |
| Life time (h)               | 50000h L70B10      |  |  |
| IP                          | 65                 |  |  |
| Electrical class insulation | Class I            |  |  |
| Colour                      | Grey               |  |  |
| Chip Brand                  | OSRAM              |  |  |
| Control gear included       | Yes                |  |  |
| Control gear                | ON-OFF             |  |  |
| Light source                | OSRAM single color |  |  |
| Colour temperature (K)      | 3000               |  |  |
| Colour consistency (SDCM)   | SDCM<3             |  |  |
| CRI                         | >80                |  |  |
| IK                          | IK08               |  |  |

## **Scheme**