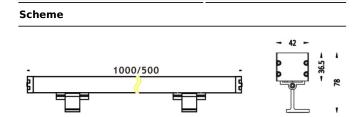

## WALLLIGHT (OW03)

Wall Washer fixture from the family WALLLIGHT (OW03) with a power of 60W and a lighting distribution of 24<sup>o</sup> with a real lumen output of 1680lm and an efficiency of 28lm/W with a CCT of RGB 3 in 1K, made in Extruded Aluminium, Die Cast End Caps, Tempered Glass Cover and finished in Grey color. Do not include driver.

| Product                     |                 |
|-----------------------------|-----------------|
| Real power (W)              | 60              |
| Real luminous flux (Lm)     | 1680            |
| Luminous efficiency (Lm/W)  | 28              |
| Beam angle (º)              | 24º             |
| Life time (h)               | 50000h L70B10   |
| IP                          | 65              |
| Electrical class insulation | Class I         |
| Colour                      | Grey            |
| Chip Brand                  | OSRAM           |
| Control gear included       | No              |
| Control gear                | NOT INCLUDED    |
| Light source                | OSRAM RGB 3in 1 |
| Colour temperature (K)      | RGB 3 in 1      |
| Colour consistency (SDCM)   | SDCM<3          |
| CRI                         | >80             |
| ІК                          | IK08            |