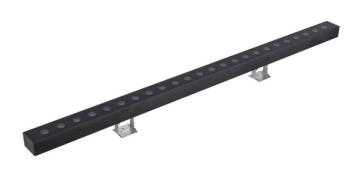

## WALLLIGHT (OW03)

Wall Washer fixture from the family WALLLIGHT (OW03) with a power of 60W and a lighting distribution of 24<sup>o</sup> with a real lumen output of 1680lm and an efficiency of 28lm/W with a CCT of RGB 3 in 1K, made in Extruded Aluminium, Die Cast End Caps, Tempered Glass Cover and finished in Grey color. Do not include driver.