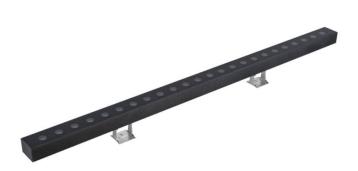

## **WALLLIGHT (OW03)**

Item code

Wall Washer fixture from the family WALLLIGHT (OW03) with a power of 60W and a lighting distribution of  $24^{\underline{o}}$  with a real lumen output of 1680lm and an efficiency of 28lm/W with a CCT of RGB 3 in 1K, made in Extruded Aluminium, Die Cast End Caps, Tempered Glass Cover and finished in Grey color. Do not include driver.

86.OW03.2023.03

| Product                     |                 |  |
|-----------------------------|-----------------|--|
| Real power (W)              | 60              |  |
| Real luminous flux (Lm)     | 1680            |  |
| Luminous efficiency (Lm/W)  | 28              |  |
| Beam angle (º)              | 24º             |  |
| Life time (h)               | 50000h L70B10   |  |
| IP                          | 65              |  |
| Electrical class insulation | Class I         |  |
| Colour                      | Grey            |  |
| Chip Brand                  | OSRAM           |  |
| Control gear included       | No              |  |
| Control gear                | NOT INCLUDED    |  |
| Light source                | OSRAM RGB 3in 1 |  |
| Colour temperature (K)      | RGB 3 in 1      |  |
| Colour consistency (SDCM)   | SDCM<3          |  |
| CRI                         | >80             |  |
| IK                          | IK08            |  |
|                             |                 |  |