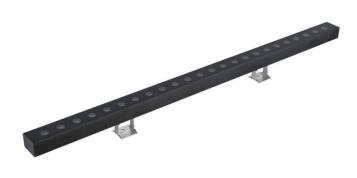

## WALLLIGHT (OW03)

Wall Washer fixture from the family WALLLIGHT (OW03) with a power of 60W and a lighting distribution of 36<sup>o</sup> with a real lumen output of 1680lm and an efficiency of 28lm/W with a CCT of RGB 3 in 1K, made in Extruded Aluminium, Die Cast End Caps, Tempered Glass Cover and finished in Grey color. Do not include driver.