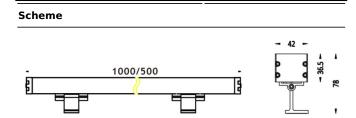

## WALLLIGHT (OW03)

Wall Washer fixture from the family WALLLIGHT (OW03) with a power of 60W and a lighting distribution of 36<sup>o</sup> with a real lumen output of 1680lm and an efficiency of 28lm/W with a CCT of RGB 3 in 1K, made in Extruded Aluminium, Die Cast End Caps, Tempered Glass Cover and finished in Grey color. Do not include driver.

| Product                     |                 |
|-----------------------------|-----------------|
| Real power (W)              | 60              |
| Real luminous flux (Lm)     | 1680            |
| Luminous efficiency (Lm/W)  | 28              |
| Beam angle (º)              | 36º             |
| Life time (h)               | 50000h L70B10   |
| IP                          | 65              |
| Electrical class insulation | Class I         |
| Colour                      | Grey            |
| Chip Brand                  | OSRAM           |
| Control gear included       | No              |
| Control gear                | NOT INCLUDED    |
| Light source                | OSRAM RGB 3in 1 |
| Colour temperature (K)      | RGB 3 in 1      |
| Colour consistency (SDCM)   | SDCM<3          |
| CRI                         | >80             |
| IK                          | IK08            |