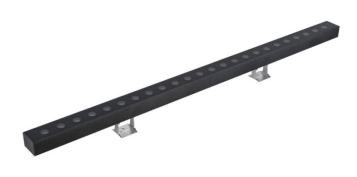

## WALLLIGHT (OW03)

Wall Washer fixture from the family WALLLIGHT (OW03) with a power of 60W and a lighting distribution of 60<sup>o</sup> with a real lumen output of 1680lm and an efficiency of 28lm/W with a CCT of RGB 3 in 1K, made in Extruded Aluminium, Die Cast End Caps, Tempered Glass Cover and finished in Grey color. Do not include driver.