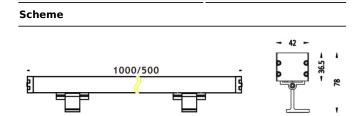

## WALLLIGHT (OW03)

Wall Washer fixture from the family WALLLIGHT (OW03) with a power of 60W and a lighting distribution of 60<sup>o</sup> with a real lumen output of 1680lm and an efficiency of 28lm/W with a CCT of RGB 3 in 1K, made in Extruded Aluminium, Die Cast End Caps, Tempered Glass Cover and finished in Grey color. Do not include driver.

| Product                     |                 |
|-----------------------------|-----------------|
| Real power (W)              | 60              |
| Real luminous flux (Lm)     | 1680            |
| Luminous efficiency (Lm/W)  | 28              |
| Beam angle (º)              | 60º             |
| Life time (h)               | 50000h L70B10   |
| IP                          | 65              |
| Electrical class insulation | Class I         |
| Colour                      | Grey            |
| Chip Brand                  | OSRAM           |
| Control gear included       | No              |
| Control gear                | NOT INCLUDED    |
| Light source                | OSRAM RGB 3in 1 |
| Colour temperature (K)      | RGB 3 in 1      |
| Colour consistency (SDCM)   | SDCM<3          |
| CRI                         | >80             |
| ΙК                          | IK08            |