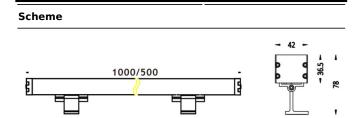

## WALLLIGHT (OW03)

Wall Washer fixture from the family WALLLIGHT (OW03) with a power of 60W and a lighting distribution of 15<sup>o</sup>X40<sup>o</sup> with a real lumen output of 1680lm and an efficiency of 28lm/W with a CCT of RGB 3 in 1K, made in Extruded Aluminium, Die Cast End Caps, Tempered Glass Cover and finished in Grey color. Do not include driver.

| Product                     |                 |
|-----------------------------|-----------------|
| Real power (W)              | 60              |
| Real luminous flux (Lm)     | 1680            |
| Luminous efficiency (Lm/W)  | 28              |
| Beam angle (º)              | 15ºX40º         |
| Life time (h)               | 50000h L70B10   |
| IP                          | 65              |
| Electrical class insulation | Class I         |
| Colour                      | Grey            |
| Chip Brand                  | OSRAM           |
| Control gear included       | No              |
| Control gear                | NOT INCLUDED    |
| Light source                | OSRAM RGB 3in 1 |
| Colour temperature (K)      | RGB 3 in 1      |
| Colour consistency (SDCM)   | SDCM<3          |
| CRI                         | >80             |
| IK                          | IK08            |