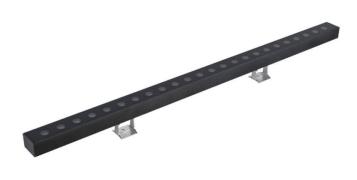

## WALLLIGHT (OW03)

Wall Washer fixture from the family WALLLIGHT (OW03) with a power of 60W and a lighting distribution of 15<sup>o</sup>X40<sup>o</sup> with a real lumen output of 1680lm and an efficiency of 28lm/W with a CCT of RGB 3 in 1K, made in Extruded Aluminium, Die Cast End Caps, Tempered Glass Cover and finished in Grey color. Do not include driver.