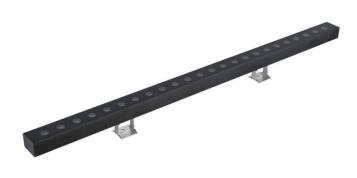

## WALLLIGHT (OW03)

Wall Washer fixture from the family WALLLIGHT (OW03) with a power of 60W and a lighting distribution of 10<sup>o</sup>X60<sup>o</sup> with a real lumen output of 1680lm and an efficiency of 28lm/W with a CCT of RGB 3 in 1K, made in Extruded Aluminium, Die Cast End Caps, Tempered Glass Cover and finished in Grey color. Do not include driver.

| Product                     |                 |
|-----------------------------|-----------------|
| Real power (W)              | 60              |
| Real luminous flux (Lm)     | 1680            |
| Luminous efficiency (Lm/W)  | 28              |
| Beam angle (º)              | 10ºX60º         |
| Life time (h)               | 50000h L70B10   |
| IP                          | 65              |
| Electrical class insulation | Class I         |
| Colour                      | Grey            |
| Chip Brand                  | OSRAM           |
| Control gear included       | No              |
| Control gear                | NOT INCLUDED    |
| Light source                | OSRAM RGB 3in 1 |
| Colour temperature (K)      | RGB 3 in 1      |
| Colour consistency (SDCM)   | SDCM<3          |
| CRI                         | >80             |
| IK                          | IK08            |