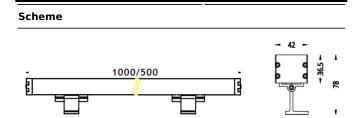

## WALLLIGHT (OW03)

Wall Washer fixture from the family WALLLIGHT (OW03) with a power of 60W and a lighting distribution of 10<sup>o</sup>X60<sup>o</sup> with a real lumen output of 1680lm and an efficiency of 28lm/W with a CCT of RGB 3 in 1K, made in Extruded Aluminium, Die Cast End Caps, Tempered Glass Cover and finished in Grey color. Do not include driver.

| Product                     |                 |
|-----------------------------|-----------------|
| Real power (W)              | 60              |
| Real luminous flux (Lm)     | 1680            |
| Luminous efficiency (Lm/W)  | 28              |
| Beam angle (º)              | 10ºX60º         |
| Life time (h)               | 50000h L70B10   |
| IP                          | 65              |
| Electrical class insulation | Class I         |
| Colour                      | Grey            |
| Chip Brand                  | OSRAM           |
| Control gear included       | No              |
| Control gear                | NOT INCLUDED    |
| Light source                | OSRAM RGB 3in 1 |
| Colour temperature (K)      | RGB 3 in 1      |
| Colour consistency (SDCM)   | SDCM<3          |
| CRI                         | >80             |
| IK                          | IK08            |