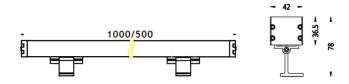

|  |  |
| Beam angle (º)              | 10º                |  |  |
| Life time (h)               | 50000h L70B10      |  |  |
| IP                          | 65                 |  |  |
| Electrical class insulation | Class I            |  |  |
| Colour                      | Grey               |  |  |
| Chip Brand                  | OSRAM              |  |  |
| Control gear included       | Yes                |  |  |
| Control gear                | ON-OFF             |  |  |
| Light source                | OSRAM single color |  |  |
| Colour temperature (K)      | 3000               |  |  |
| Colour consistency (SDCM)   | SDCM<3             |  |  |
| CRI                         | >80                |  |  |
| IK                          | IK08               |  |  |

## **Scheme**