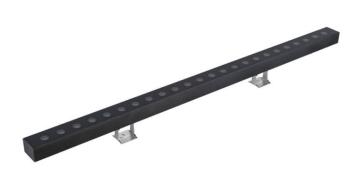

## **WALLLIGHT (OW03)**

Wall Washer fixture from the family WALLLIGHT (OW03) with a power of 48W and a lighting distribution of  $10^{\underline{o}}$  with a real lumen output of 2870lm and an efficiency of 58,79lm/W with a CCT of 3000K, made in Extruded Aluminium, Die Cast End Caps, Tempered Glass Cover and finished in Grey color. ON-OFF driver.

| Product                     |                    |  |  |
|-----------------------------|--------------------|--|--|
| Real power (W)              | 48                 |  |  |
| Real luminous flux (Lm)     | 2870               |  |  |
| Luminous efficiency (Lm/W)  | 58.79              |  |  |
| Beam angle (º)              | 10º                |  |  |
| Life time (h)               | 50000h L70B10      |  |  |
| IP                          | 65                 |  |  |
| Electrical class insulation | Class I            |  |  |
| Colour                      | Grey               |  |  |
| Chip Brand                  | OSRAM              |  |  |
| Control gear included       | Yes                |  |  |
| Control gear                | ON-OFF             |  |  |
| Light source                | OSRAM single color |  |  |
| Colour temperature (K)      | 3000               |  |  |
| Colour consistency (SDCM)   | SDCM<3             |  |  |
| CRI                         | >80                |  |  |
| IK                          | IK08               |  |  |