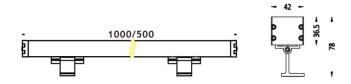

| Luminous efficiency (Lm/W)  | 58.79              |  |
| Beam angle (º)              | 10º                |  |
| Life time (h)               | 50000h L70B10      |  |
| IP                          | 65                 |  |
| Electrical class insulation | Class I            |  |
| Colour                      | Grey               |  |
| Chip Brand                  | OSRAM              |  |
| Control gear included       | Yes                |  |
| Control gear                | NOT INCLUDED       |  |
| Light source                | OSRAM single color |  |
| Colour temperature (K)      | 3000               |  |
| Colour consistency (SDCM)   | SDCM<3             |  |
| CRI                         | >80                |  |
| IK                          | IK08               |  |

## **Scheme**