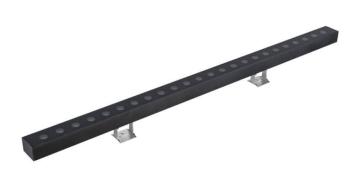

## **WALLLIGHT (OW03)**

Wall Washer fixture from the family WALLLIGHT (OW03) with a power of 48W and a lighting distribution of  $10^{\underline{o}}$  with a real lumen output of 2870lm and an efficiency of 58,79lm/W with a CCT of 3000K, made in Extruded Aluminium, Die Cast End Caps, Tempered Glass Cover and finished in Grey color. DALI driver.