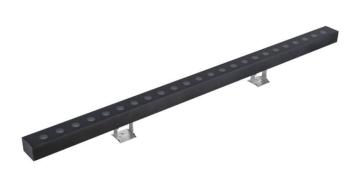

## **WALLLIGHT (OW03)**

Wall Washer fixture from the family WALLLIGHT (OW03) with a power of 48W and a lighting distribution of  $24^{\underline{o}}$  with a real lumen output of 2870lm and an efficiency of 58,79lm/W with a CCT of 3000K, made in Extruded Aluminium, Die Cast End Caps, Tempered Glass Cover and finished in Grey color. ON-OFF driver.