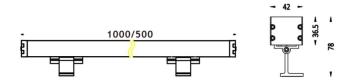

|  |  |
| Beam angle (º)              | 24º                |  |  |
| Life time (h)               | 50000h L70B10      |  |  |
| IP                          | 65                 |  |  |
| Electrical class insulation | Class I            |  |  |
| Colour                      | Grey               |  |  |
| Chip Brand                  | OSRAM              |  |  |
| Control gear included       | Yes                |  |  |
| Control gear                | ON-OFF             |  |  |
| Light source                | OSRAM single color |  |  |
| Colour temperature (K)      | 3000               |  |  |
| Colour consistency (SDCM)   | SDCM<3             |  |  |
| CRI                         | >80                |  |  |
| IK                          | IK08               |  |  |

## **Scheme**