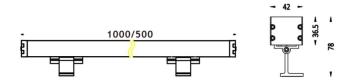

| Luminous efficiency (Lm/W)  | 58.79              |  |
| Beam angle (º)              | 24º                |  |
| Life time (h)               | 50000h L70B10      |  |
| IP                          | 65                 |  |
| Electrical class insulation | Class I            |  |
| Colour                      | Grey               |  |
| Chip Brand                  | OSRAM              |  |
| Control gear included       | Yes                |  |
| Control gear                | NOT INCLUDED       |  |
| Light source                | OSRAM single color |  |
| Colour temperature (K)      | 3000               |  |
| Colour consistency (SDCM)   | SDCM<3             |  |
| CRI                         | >80                |  |
| IK                          | IK08               |  |

## **Scheme**