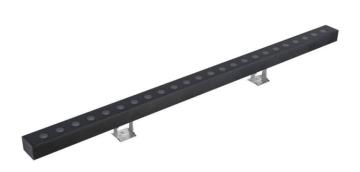

## **WALLLIGHT (OW03)**

Wall Washer fixture from the family WALLLIGHT (OW03) with a power of 48W and a lighting distribution of  $24^{\underline{o}}$  with a real lumen output of 2870lm and an efficiency of 58,79lm/W with a CCT of 3000K, made in Extruded Aluminium, Die Cast End Caps, Tempered Glass Cover and finished in Grey color. DALI driver.

| Product                     |                    |  |
|-----------------------------|--------------------|--|
| Real power (W)              | 48                 |  |
| Real luminous flux (Lm)     | 2870               |  |
| Luminous efficiency (Lm/W)  | 58.79              |  |
| Beam angle (º)              | 24º                |  |
| Life time (h)               | 50000h L70B10      |  |
| IP                          | 65                 |  |
| Electrical class insulation | Class I            |  |
| Colour                      | Grey               |  |
| Chip Brand                  | OSRAM              |  |
| Control gear included       | Yes                |  |
| Control gear                | NOT INCLUDED       |  |
| Light source                | OSRAM single color |  |
| Colour temperature (K)      | 3000               |  |
| Colour consistency (SDCM)   | SDCM<3             |  |
| CRI                         | >80                |  |
| IK                          | IK08               |  |