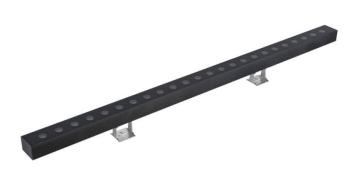

## **WALLLIGHT (OW03)**

Wall Washer fixture from the family WALLLIGHT (OW03) with a power of 48W and a lighting distribution of  $36^{\circ}$  with a real lumen output of 2870lm and an efficiency of 58,79lm/W with a CCT of 3000K, made in Extruded Aluminium, Die Cast End Caps, Tempered Glass Cover and finished in Grey color. ON-OFF driver.

| Product                     |                    |  |  |
|-----------------------------|--------------------|--|--|
| Real power (W)              | 48                 |  |  |
| Real luminous flux (Lm)     | 2870               |  |  |
| Luminous efficiency (Lm/W)  | 58.79              |  |  |
| Beam angle (º)              | 36º                |  |  |
| Life time (h)               | 50000h L70B10      |  |  |
| IP                          | 65                 |  |  |
| Electrical class insulation | Class I            |  |  |
| Colour                      | Grey               |  |  |
| Chip Brand                  | OSRAM              |  |  |
| Control gear included       | Yes                |  |  |
| Control gear                | ON-OFF             |  |  |
| Light source                | OSRAM single color |  |  |
| Colour temperature (K)      | 3000               |  |  |
| Colour consistency (SDCM)   | SDCM<3             |  |  |
| CRI                         | >80                |  |  |
| IK                          | IK08               |  |  |