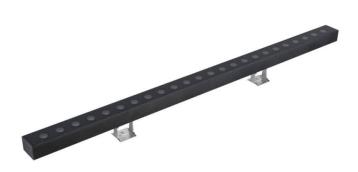

## **WALLLIGHT (OW03)**

Wall Washer fixture from the family WALLLIGHT (OW03) with a power of 48W and a lighting distribution of  $36^{\circ}$  with a real lumen output of 2870lm and an efficiency of 58,79lm/W with a CCT of 3000K, made in Extruded Aluminium, Die Cast End Caps, Tempered Glass Cover and finished in Grey color. DALI driver.

| Product                     |                    |
|-----------------------------|--------------------|
| Real power (W)              | 48                 |
| Real luminous flux (Lm)     | 2870               |
| Luminous efficiency (Lm/W)  | 58.79              |
| Beam angle (º)              | 36º                |
| Life time (h)               | 50000h L70B10      |
| IP                          | 65                 |
| Electrical class insulation | Class I            |
| Colour                      | Grey               |
| Chip Brand                  | OSRAM              |
| Control gear included       | Yes                |
| Control gear                | NOT INCLUDED       |
| Light source                | OSRAM single color |
| Colour temperature (K)      | 3000               |
| Colour consistency (SDCM)   | SDCM<3             |
| CRI                         | >80                |
| IK                          | IK08               |