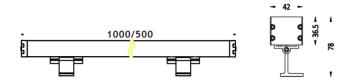

nous flux (Lm)     | 2870               |
| Luminous efficiency (Lm/W)  | 58.79              |
| Beam angle (º)              | 36º                |
| Life time (h)               | 50000h L70B10      |
| IP                          | 65                 |
| Electrical class insulation | Class I            |
| Colour                      | Grey               |
| Chip Brand                  | OSRAM              |
| Control gear included       | Yes                |
| Control gear                | NOT INCLUDED       |
| Light source                | OSRAM single color |
| Colour temperature (K)      | 3000               |
| Colour consistency (SDCM)   | SDCM<3             |
| CRI                         | >80                |
| IK                          | IK08               |

## **Scheme**