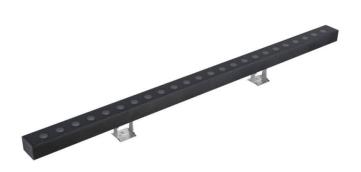

## **WALLLIGHT (OW03)**

Wall Washer fixture from the family WALLLIGHT (OW03) with a power of 48W and a lighting distribution of  $60^{\circ}$  with a real lumen output of 2870lm and an efficiency of 58,79lm/W with a CCT of 3000K, made in Extruded Aluminium, Die Cast End Caps, Tempered Glass Cover and finished in Grey color. DALI driver.

| Product                     |                    |  |
|-----------------------------|--------------------|--|
| Real power (W)              | 48                 |  |
| Real luminous flux (Lm)     | 2870               |  |
| Luminous efficiency (Lm/W)  | 58.79              |  |
| Beam angle (º)              | 60º                |  |
| Life time (h)               | 50000h L70B10      |  |
| IP                          | 65                 |  |
| Electrical class insulation | Class I            |  |
| Colour                      | Grey               |  |
| Chip Brand                  | OSRAM              |  |
| Control gear included       | Yes                |  |
| Control gear                | NOT INCLUDED       |  |
| Light source                | OSRAM single color |  |
| Colour temperature (K)      | 3000               |  |
| Colour consistency (SDCM)   | SDCM<3             |  |
| CRI                         | >80                |  |
| IK                          | IK08               |  |