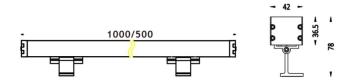

| Luminous efficiency (Lm/W)  | 58.79              |  |
| Beam angle (º)              | 60º                |  |
| Life time (h)               | 50000h L70B10      |  |
| IP                          | 65                 |  |
| Electrical class insulation | Class I            |  |
| Colour                      | Grey               |  |
| Chip Brand                  | OSRAM              |  |
| Control gear included       | Yes                |  |
| Control gear                | NOT INCLUDED       |  |
| Light source                | OSRAM single color |  |
| Colour temperature (K)      | 3000               |  |
| Colour consistency (SDCM)   | SDCM<3             |  |
| CRI                         | >80                |  |
| IK                          | IK08               |  |

## **Scheme**