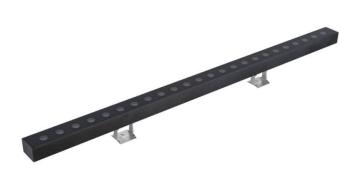

## **WALLLIGHT (OW03)**

Wall Washer fixture from the family WALLLIGHT (OW03) with a power of 84W and a lighting distribution of  $10^{\circ}$  with a real lumen output of 2350lm and an efficiency of 27,98lm/W with a CCT of RGBW 4 in 1K, made in Extruded Aluminium, Die Cast End Caps, Tempered Glass Cover and finished in Grey color. Do not include driver.