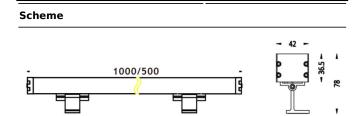

## WALLLIGHT (OW03)

Wall Washer fixture from the family WALLLIGHT (OW03) with a power of 84W and a lighting distribution of 10<sup>o</sup> with a real lumen output of 2350lm and an efficiency of 27,98lm/W with a CCT of RGBW 4 in 1K, made in Extruded Aluminium, Die Cast End Caps, Tempered Glass Cover and finished in Grey color. Do not include driver.