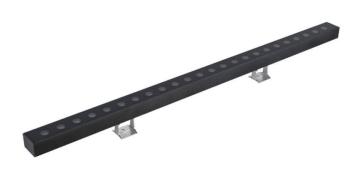

## WALLLIGHT (OW03)

Wall Washer fixture from the family WALLLIGHT (OW03) with a power of 84W and a lighting distribution of 10<sup>o</sup> with a real lumen output of 2350lm and an efficiency of 27,98lm/W with a CCT of RGBW 4 in 1K, made in Extruded Aluminium, Die Cast End Caps, Tempered Glass Cover and finished in Grey color. Do not include driver.