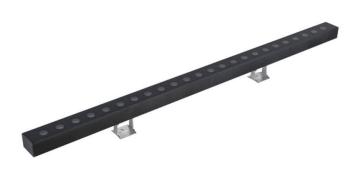

## WALLLIGHT (OW03)

Wall Washer fixture from the family WALLLIGHT (OW03) with a power of 84W and a lighting distribution of 24<sup>o</sup> with a real lumen output of 2350lm and an efficiency of 27,98lm/W with a CCT of RGBW 4 in 1K, made in Extruded Aluminium, Die Cast End Caps, Tempered Glass Cover and finished in Grey color. Do not include driver.