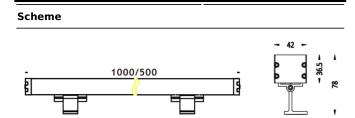

## WALLLIGHT (OW03)

Wall Washer fixture from the family WALLLIGHT (OW03) with a power of 84W and a lighting distribution of 24<sup>o</sup> with a real lumen output of 2350lm and an efficiency of 27,98lm/W with a CCT of RGBW 4 in 1K, made in Extruded Aluminium, Die Cast End Caps, Tempered Glass Cover and finished in Grey color. Do not include driver.