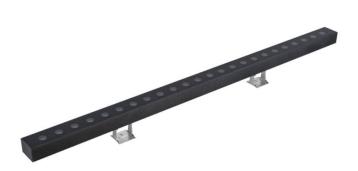

## **WALLLIGHT (OW03)**

Item code

Wall Washer fixture from the family WALLLIGHT (OW03) with a power of 84W and a lighting distribution of  $24^{\underline{o}}$  with a real lumen output of 2350lm and an efficiency of 27,98lm/W with a CCT of RGBW 4 in 1K, made in Extruded Aluminium, Die Cast End Caps, Tempered Glass Cover and finished in Grey color. Do not include driver.

86.OW03.4023.03

| Product                     |                   |
|-----------------------------|-------------------|
| Real power (W)              | 84                |
| Real luminous flux (Lm)     | 2350              |
| Luminous efficiency (Lm/W)  | 27.98             |
| Beam angle (º)              | 24º               |
| Life time (h)               | 50000h L70B10     |
| IP                          | 65                |
| Electrical class insulation | Class I           |
| Colour                      | Grey              |
| Chip Brand                  | OSRAM             |
| Control gear included       | No                |
| Control gear                | NOT INCLUDED      |
| Light source                | OSRAM RGBW 4 in 1 |
| Colour temperature (K)      | RGBW 4 in 1       |
| Colour consistency (SDCM)   | SDCM<3            |
| CRI                         | >80               |
| IK                          | IK08              |