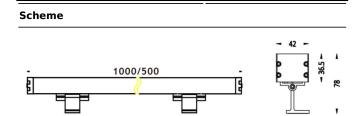

## WALLLIGHT (OW03)

Wall Washer fixture from the family WALLLIGHT (OW03) with a power of 84W and a lighting distribution of 36<sup>o</sup> with a real lumen output of 2350lm and an efficiency of 27,98lm/W with a CCT of RGBW 4 in 1K, made in Extruded Aluminium, Die Cast End Caps, Tempered Glass Cover and finished in Grey color. Do not include driver.

| Product                     |                   |
|-----------------------------|-------------------|
| Real power (W)              | 84                |
| Real luminous flux (Lm)     | 2350              |
| Luminous efficiency (Lm/W)  | 27.98             |
| Beam angle (º)              | 36º               |
| Life time (h)               | 50000h L70B10     |
| IP                          | 65                |
| Electrical class insulation | Class I           |
| Colour                      | Grey              |
| Chip Brand                  | OSRAM             |
| Control gear included       | No                |
| Control gear                | NOT INCLUDED      |
| Light source                | OSRAM RGBW 4 in 1 |
| Colour temperature (K)      | RGBW 4 in 1       |
| Colour consistency (SDCM)   | SDCM<3            |
| CRI                         | >80               |
| IK                          | IK08              |