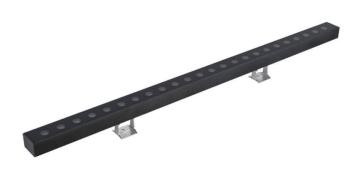

## WALLLIGHT (OW03)

Wall Washer fixture from the family WALLLIGHT (OW03) with a power of 84W and a lighting distribution of 60<sup>o</sup> with a real lumen output of 2350lm and an efficiency of 27,98lm/W with a CCT of RGBW 4 in 1K, made in Extruded Aluminium, Die Cast End Caps, Tempered Glass Cover and finished in Grey color. Do not include driver.