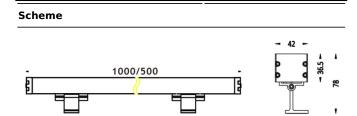

## WALLLIGHT (OW03)

Wall Washer fixture from the family WALLLIGHT (OW03) with a power of 84W and a lighting distribution of 60<sup>o</sup> with a real lumen output of 2350lm and an efficiency of 27,98lm/W with a CCT of RGBW 4 in 1K, made in Extruded Aluminium, Die Cast End Caps, Tempered Glass Cover and finished in Grey color. Do not include driver.