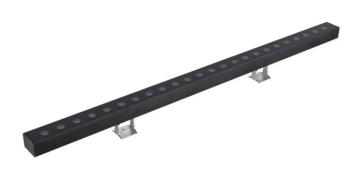

## WALLLIGHT (OW03)

Wall Washer fixture from the family WALLLIGHT (OW03) with a power of 84W and a lighting distribution of 15<sup>o</sup>X40<sup>o</sup> with a real lumen output of 2350lm and an efficiency of 27,98lm/W with a CCT of RGBW 4 in 1K, made in Extruded Aluminium, Die Cast End Caps, Tempered Glass Cover and finished in Grey color. Do not include driver.