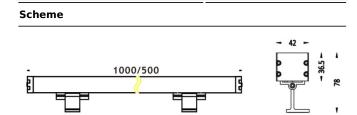

## WALLLIGHT (OW03)

Wall Washer fixture from the family WALLLIGHT (OW03) with a power of 84W and a lighting distribution of 15<sup>o</sup>X40<sup>o</sup> with a real lumen output of 2350lm and an efficiency of 27,98lm/W with a CCT of RGBW 4 in 1K, made in Extruded Aluminium, Die Cast End Caps, Tempered Glass Cover and finished in Grey color. Do not include driver.