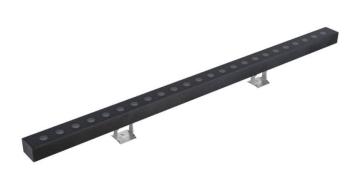

## **WALLLIGHT (OW03)**

Wall Washer fixture from the family WALLLIGHT (OW03) with a power of 84W and a lighting distribution of  $10^{\circ}\text{X}60^{\circ}$  with a real lumen output of 2350lm and an efficiency of 27,98lm/W with a CCT of RGBW 4 in 1K, made in Extruded Aluminium, Die Cast End Caps, Tempered Glass Cover and finished in Grey color. Do not include driver.

| Product                     |                   |  |
|-----------------------------|-------------------|--|
| Real power (W)              | 84                |  |
| Real luminous flux (Lm)     | 2350              |  |
| Luminous efficiency (Lm/W)  | 27.98             |  |
| Beam angle (º)              | 10°X60°           |  |
| Life time (h)               | 50000h L70B10     |  |
| IP                          | 65                |  |
| Electrical class insulation | Class I           |  |
| Colour                      | Grey              |  |
| Chip Brand                  | OSRAM             |  |
| Control gear included       | No                |  |
| Control gear                | NOT INCLUDED      |  |
| Light source                | OSRAM RGBW 4 in 1 |  |
| Colour temperature (K)      | RGBW 4 in 1       |  |
| Colour consistency (SDCM)   | SDCM<3            |  |
| CRI                         | >80               |  |
| IK                          | IK08              |  |