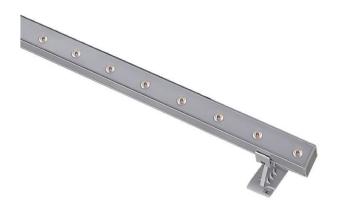

## WALLLIGHT (OW07)

Wall Washer fixture from the family WALLLIGHT (OW07) with a power of 3,6W and a lighting distribution of 30 degrees. with a real lumen output of 289lm and an efficiency of 80,27lm/W, with a CCT of 3000K, made in Extruded Aluminium, Die Cast End Caps, Tempered Glass Cover and finished in Grey color. ON-OFF DRIVER.