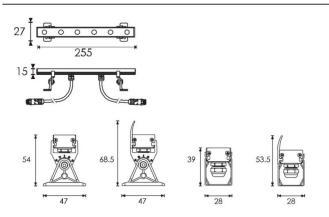

## Scheme



## Photometry





## WALLLIGHT (OW07)

Wall Washer fixture from the family WALLLIGHT (OW07) with a power of 3,6W and a lighting distribution of 30 degrees. with a real lumen output of 289lm and an efficiency of 80,27lm/W, with a CCT of 3000K, made in Extruded Aluminium, Die Cast End Caps, Tempered Glass Cover and finished in Grey color. ON-OFF DRIVER.

| Item code    | 86.0W07.1311.03<br>Outdoor<br>Wall Washer<br>WALLLIGHT |                 |                 |            |                  |  |
|--------------|--------------------------------------------------------|-----------------|-----------------|------------|------------------|--|
| Product type |                                                        |                 |                 |            |                  |  |
| Categ