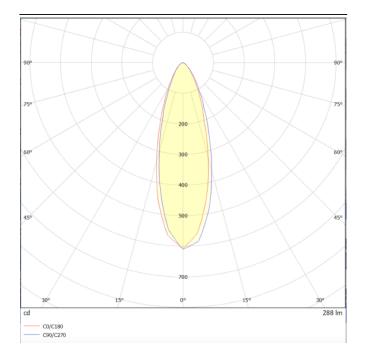

## Photometry

## WALLLIGHT (OW07)

Wall Washer fixture from the family WALLLIGHT (OW07) with a power of 3,6W and a lighting distribution of 30 degrees. with a real lumen output of 289lm and an efficiency of 80,27lm/W, with a CCT of 3000K, made in Extruded Aluminium, Die Cast End Caps, Tempered Glass Cover and finished in Grey color. ON-OFF DRIVER.