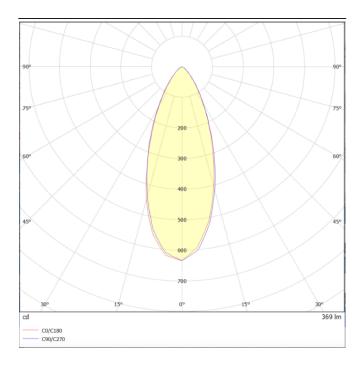

## **WALLLIGHT (OW07)**

Wall Washer fixture from the family WALLLIGHT (OW07) with a power of 3,6W and a lighting distribution of 40 degrees. with a real lumen output of 289lm and an efficiency of 80,27lm/W, with a CCT of 3000K, made in Extruded Aluminium, Die Cast End Caps, Tempered Glass Cover and finished in Grey color. ON-OFF DRIVER.

| Product                     |               |
|-----------------------------|---------------|
| Real power (W)              | 3.6           |
| Real luminous flux (Lm)     | 289           |
| Luminous efficiency (Lm/W)  | 80.27         |
| Beam angle (º)              | 40            |
| Life time (h)               | 50000h L70B10 |
| IP                          | 65            |
| Electrical class insulation | Class II      |
| Colour                      | Grey          |
| Chip Brand                  | Nichia        |
| Control gear included       | Yes           |
| Control gear                | ON-OFF        |
| Light source                | 6x0.5W Nichia |
| Colour temperature (K)      | 3000          |
| Colour consistency (SDCM)   | SDCM<3        |
| CRI                         | >80           |
| IK                          | IK05          |