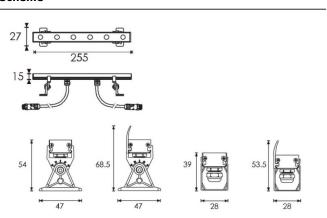

| Product                     |               |
|-----------------------------|---------------|
| Real power (W)              | 3.6           |
| Real luminous flux (Lm)     | 289           |
| Luminous efficiency (Lm/W)  | 80.27         |
| Beam angle (º)              | 40            |
| Life time (h)               | 50000h L70B10 |
| IP                          | 65            |
| Electrical class insulation | Class II      |
| Colour                      | Grey          |
| Chip Brand                  | Nichia        |
| Control gear included       | Yes           |
| Control gear                | ON-OFF        |
| Light source                | 6x0.5W Nichia |
| Colour temperature (K)      | 3000          |
| Colour consistency (SDCM)   | SDCM<3        |
| CRI                         | >80           |
| IK                          | IK05          |