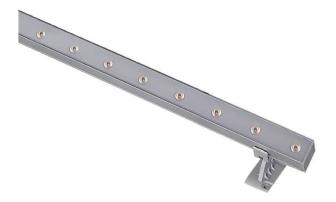

## **WALLLIGHT (OW07)**

Wall Washer fixture from the family WALLLIGHT (OW07) with a power of 3,6W and a lighting distribution of 40 degrees. with a real lumen output of 289lm and an efficiency of 80,27lm/W, with a CCT of 3000K, made in Extruded Aluminium, Die Cast End Caps, Tempered Glass Cover and finished in Grey color. ON-OFF DRIVER.