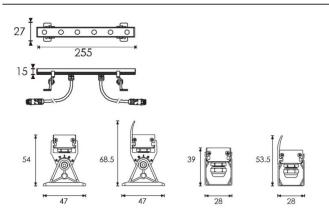

## Scheme



## Photometry





## WALLLIGHT (OW07)

Wall Washer fixture from the family WALLLIGHT (OW07) with a power of 3,6W and a lighting distribution of 40 degrees. with a real lumen output of 289Im and an efficiency of 80,27Im/W, with a CCT of 3000K, made in Extruded Aluminium, Die Cast End Caps, Tempered Glass Cover and finished in Grey color. DALI DRIVER.

| Item code    | 86.OW07.1323.03<br>Outdoor<br>Wall Washer      |  |
|--------------|------------------------------------------------|--|
| Product type |                                                |  |
| Category     |                                                |  |
| Family       | WALLLIGHT                                      |  |
| Subfamily    | WALLLIGHT (OW07)                               |  |
| Pictograms   | □ 50 Hz 220 V