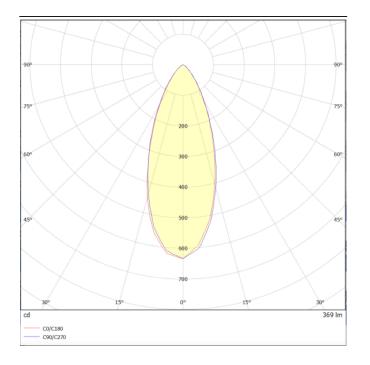

## Scheme



## Photometry





## WALLLIGHT (OW07)

Wall Washer fixture from the family WALLLIGHT (OW07) with a power of 3,6W and a lighting distribution of 40 degrees. with a real lumen output of 289Im and an efficiency of 80,27Im/W, with a CCT of 3000K, made in Extruded Aluminium, Die Cast End Caps, Tempered Glass Cover and finished in Grey color. DALI DRIVER.

| Item code    | 86.OW07.1323.03<br>Outdoor<br>Wall Washer      |  |
|--------------|------------------------------------------------|--|
| Product type |                                                |  |
| Category     |                                                |  |
| Family       | WALLLIGHT                                      |  |
| Subfamily    | WALLLIGHT (OW07)                               |  |
| Pictograms   | □ 50 Hz 220 V<br>60 Hz 240 V<br>