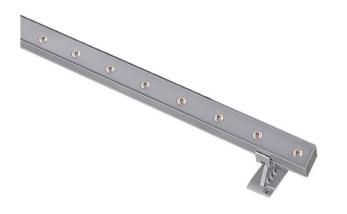

## WALLLIGHT (OW07)

Wall Washer fixture from the family WALLLIGHT (OW07) with a power of 3,6W and a lighting distribution of 40 degrees. with a real lumen output of 289Im and an efficiency of 80,27Im/W, with a CCT of 3000K, made in Extruded Aluminium, Die Cast End Caps, Tempered Glass Cover and finished in Grey color. DALI DRIVER.