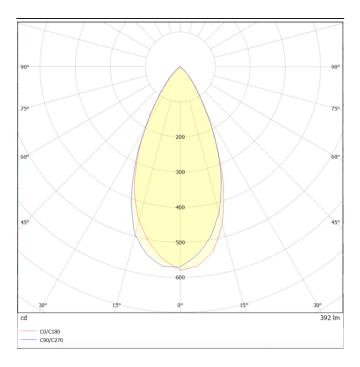

## **Scheme**

Photometry

## **WALLLIGHT (OW07)**

Wall Washer fixture from the family WALLLIGHT (OW07) with a power of 3,6W and a lighting distribution of 50 degrees. with a real lumen output of 289lm and an efficiency of 80,27lm/W, with a CCT of 3000K, made in Extruded Aluminium, Die Cast End Caps, Tempered Glass Cover and finished in Grey color. ON-OFF DRIVER.