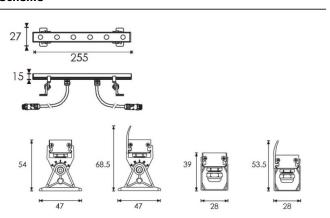

## **Scheme**



Photometry





## **WALLLIGHT (OW07)**

Wall Washer fixture from the family WALLLIGHT (OW07) with a power of 3,6W and a lighting distribution of 50 degrees. with a real lumen output of 289lm and an efficiency of 80,27lm/W, with a CCT of 3000K, made in Extruded Aluminium, Die Cast End Caps, Tempered Glass Cover and finished in Grey color. ON-OFF DRIVER.

| Item code    | 86.OW07.1331.03                     |  |
|--------------|-------------------------------------|--|
| Product type | Outdoor                             |  |
| Category     | Wall Washer                         |  |
| Family       | WALLLIGHT                           |  |
| Subfamily    | WALLLIGHT (OW07)                    |  |
| Pictograms   | 50 Hz 220 V S50° CRI 850°           |  |
|              | SDCM 3 CE Driver O