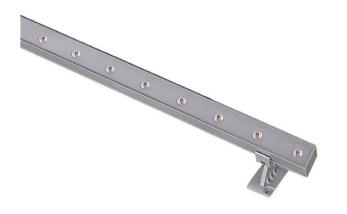

## WALLLIGHT (OW07)

Wall Washer fixture from the family WALLLIGHT (OW07) with a power of 3,6W and a lighting distribution of 60 degrees. with a real lumen output of 289lm and an efficiency of 80,27lm/W, with a CCT of 3000K, made in Extruded Aluminium, Die Cast End Caps, Tempered Glass Cover and finished in Grey color. ON-OFF DRIVER.