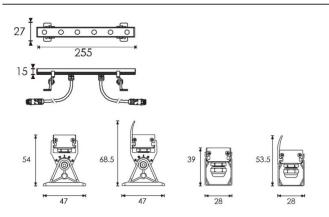

## Scheme



## Photometry





## WALLLIGHT (OW07)

Wall Washer fixture from the family WALLLIGHT (OW07) with a power of 3,6W and a lighting distribution of 60 degrees. with a real lumen output of 289lm and an efficiency of 80,27lm/W, with a CCT of 3000K, made in Extruded Aluminium, Die Cast End Caps, Tempered Glass Cover and finished in Grey color. ON-OFF DRIVER.

| ltem code    | 86.0W07.1341.03<br>Outdoor |             |                     |                 |                  |  |  |
|--------------|----------------------------|-------------|---------------------|-----------------|------------------|--|--|
| Product type |                            |             |                     |                 |                  |  |  |
| Category     | Wall Washer                |             |