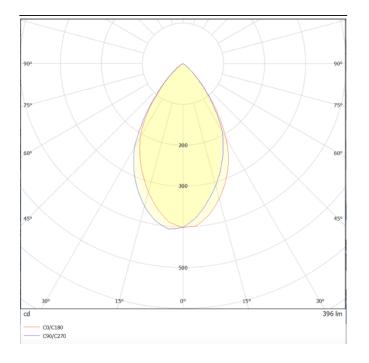

## Scheme



## Photometry





## WALLLIGHT (OW07)

Wall Washer fixture from the family WALLLIGHT (OW07) with a power of 3,6W and a lighting distribution of 60 degrees. with a real lumen output of 289lm and an efficiency of 80,27lm/W, with a CCT of 3000K, made in Extruded Aluminium, Die Cast End Caps, Tempered Glass Cover and finished in Grey color. ON-OFF DRIVER.

| ltem code    | 86.0W07.1341.03<br>Outdoor |             |                     |                 |                  |  |  |
|--------------|----------------------------|-------------|---------------------|-----------------|------------------|--|--|
| Product type |                            |             |                     |                 |                  |  |  |
| Category     | Wall Washer                |             |                     |