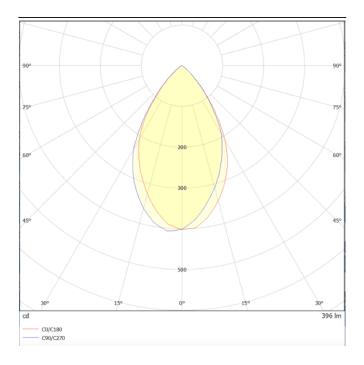

## **WALLLIGHT (OW07)**

Wall Washer fixture from the family WALLLIGHT (OW07) with a power of 3,6W and a lighting distribution of 60 degrees. with a real lumen output of 289lm and an efficiency of 80,27lm/W, with a CCT of 3000K, made in Extruded Aluminium, Die Cast End Caps, Tempered Glass Cover and finished in Grey color. DALI DRIVER.

| Product                     |               |  |  |
|-----------------------------|---------------|--|--|
| Real power (W)              | 3.6           |  |  |
| Real luminous flux (Lm)     | 289           |  |  |
| Luminous efficiency (Lm/W)  | 80.27         |  |  |
| Beam angle (º)              | 60            |  |  |
| Life time (h)               | 50000h L70B10 |  |  |
| IP                          | 65            |  |  |
| Electrical class insulation | Class II      |  |  |
| Colour                      | Grey          |  |  |
| Chip Brand                  | Nichia        |  |  |
| Control gear included       | Yes           |  |  |
| Control gear                | DALI          |  |  |
| Light source                | 6x0.5W Nichia |  |  |
| Colour temperature (K)      | 3000          |  |  |
| Colour consistency (SDCM)   | SDCM<3        |  |  |
| CRI                         | >80           |  |  |
| IK                          | IK05          |  |  |