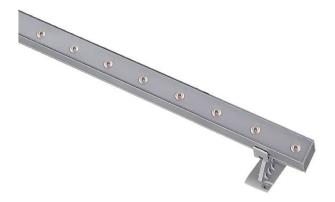

## **WALLLIGHT (OW07)**

Wall Washer fixture from the family WALLLIGHT (OW07) with a power of 3,6W and a lighting distribution of 60 degrees. with a real lumen output of 289lm and an efficiency of 80,27lm/W, with a CCT of 3000K, made in Extruded Aluminium, Die Cast End Caps, Tempered Glass Cover and finished in Grey color. DALI DRIVER.