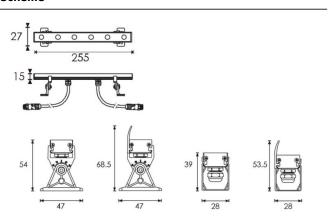

## **WALLLIGHT (OW07)**

Wall Washer fixture from the family WALLLIGHT (OW07) with a power of 3,6W and a lighting distribution of 60 degrees. with a real lumen output of 289lm and an efficiency of 80,27lm/W, with a CCT of 3000K, made in Extruded Aluminium, Die Cast End Caps, Tempered Glass Cover and finished in Grey color. DALI DRIVER.

| Product                     |               |  |  |
|-----------------------------|---------------|--|--|
| Real power (W)              | 3.6           |  |  |
| Real luminous flux (Lm)     | 289           |  |  |
| Luminous efficiency (Lm/W)  | 80.27         |  |  |
| Beam angle (º)              | 60            |  |  |
| Life time (h)               | 50000h L70B10 |  |  |
| IP                          | 65            |  |  |
| Electrical class insulation | Class II      |  |  |
| Colour                      | Grey          |  |  |
| Chip Brand                  | Nichia        |  |  |
| Control gear included       | Yes           |  |  |
| Control gear                | DALI          |  |  |
| Light source                | 6x0.5W Nichia |  |  |
| Colour temperature (K)      | 3000          |  |  |
| Colour consistency (SDCM)   | SDCM<3        |  |  |
| CRI                         | >80           |  |  |
| IK                          | IK05          |  |  |