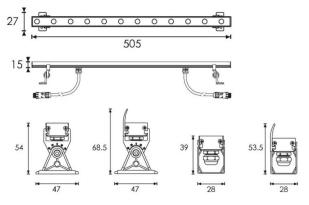

| Scheme |
|--------|
|        |

| Product                     |                |
|-----------------------------|----------------|
| Real power (W)              | 7.3            |
| Real luminous flux (Lm)     | 510            |
| Luminous efficiency (Lm/W)  | 69.86          |
| Beam angle (º)              | 30             |
| Life time (h)               | 50000h L70B10  |
| IP                          | 65             |
| Electrical class insulation | Class II       |
| Colour                      | Grey           |
| Chip Brand                  | Nichia         |
| Control gear included       | Yes            |
| Control gear                | ON-OFF         |
| Light source                | 12X0.5W Nichia |
| Colour temperature (K)      | 3000           |
| Colour consistency (SDCM)   | SDCM<3         |
| CRI                         | >80            |
| IK                          | IK05           |