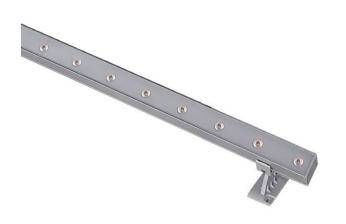

## WALLLIGHT (OW07)

Wall Washer fixture from the family WALLLIGHT (OW07) with a power of 7,3W and a lighting distribution of 30 degrees. with a real lumen output of 510lm and an efficiency of 69,86lm/W, with a CCT of 3000K, made in Extruded Aluminium, Die Cast End Caps, Tempered Glass Cover and finished in Grey color. ON-OFF DRIVER.