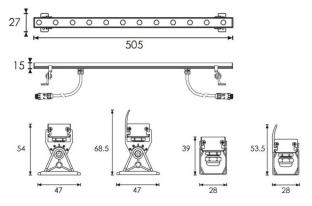

| Scheme |
|--------|
|        |

| Product                     |                |
|-----------------------------|----------------|
| Real power (W)              | 7.3            |
| Real luminous flux (Lm)     | 510            |
| Luminous efficiency (Lm/W)  | 69.86          |
| Beam angle (º)              | 40             |
| Life time (h)               | 50000h L70B10  |
| IP                          | 65             |
| Electrical class insulation | Class II       |
| Colour                      | Grey           |
| Chip Brand                  | Nichia         |
| Control gear included       | Yes            |
| Control gear                | ON-OFF         |
| Light source                | 12X0.5W Nichia |
| Colour temperature (K)      | 3000           |
| Colour consistency (SDCM)   | SDCM<3         |
| CRI                         | >80            |
| ІК                          | IK05           |