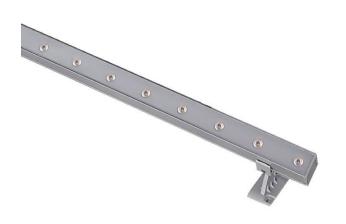

## WALLLIGHT (OW07)

Wall Washer fixture from the family WALLLIGHT (OW07) with a power of 7,3W and a lighting distribution of 40 degrees. with a real lumen output of 510lm and an efficiency of 69,86lm/W, with a CCT of 3000K, made in Extruded Aluminium, Die Cast End Caps, Tempered Glass Cover and finished in Grey color. ON-OFF DRIVER.