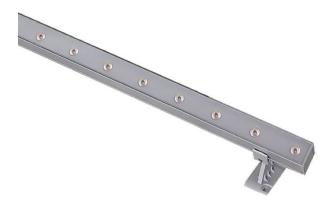

## **WALLLIGHT (OW07)**

Wall Washer fixture from the family WALLLIGHT (OW07) with a power of 7,3W and a lighting distribution of 40 degrees. with a real lumen output of 510lm and an efficiency of 69,86lm/W, with a CCT of 3000K, made in Extruded Aluminium, Die Cast End Caps, Tempered Glass Cover and finished in Grey color. DALI DRIVER.

| Item code    | 86.0W07.2323.03  Outdoor  Wall Washer  WALLLIGHT |  |
|--------------|--------------------------------------------------|--|
| Product type |                                                  |  |
| Category     |                                                  |  |
| Family       |                                                  |  |
| Subfamily    | WALLLIGHT (OW07)                                 |  |
| Pictograms   | 50 Hz 220 V                                      |  |
|              | SDCM 3 CE Driver INCL.                           |  |
|              | 50000h IP                                        |  |

| Product                     |                |
|-----------------------------|----------------|
| Real power (W)              | 7.3            |
| Real luminous flux (Lm)     | 510            |
| Luminous efficiency (Lm/W)  | 69.86          |
| Beam angle (º)              | 40             |
| Life time (h)               | 50000h L70B10  |
| IP                          | 65             |
| Electrical class insulation | Class II       |
| Colour                      | Grey           |
| Chip Brand                  | Nichia         |
| Control gear included       | Yes            |
| Control gear                | DALI           |
| Light source                | 12X0.5W Nichia |
| Colour temperature (K)      | 3000           |
| Colour consistency (SDCM)   | SDCM<3         |
| CRI                         | >80            |
| IK                          | IK05           |