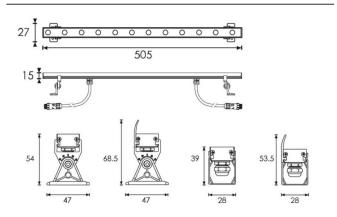

| Real power (W)              | 7.3            |
| Real luminous flux (Lm)     | 510            |
| Luminous efficiency (Lm/W)  | 69.86          |
| Beam angle (º)              | 40             |
| Life time (h)               | 50000h L70B10  |
| IP                          | 65             |
| Electrical class insulation | Class II       |
| Colour                      | Grey           |
| Chip Brand                  | Nichia         |
| Control gear included       | Yes            |
| Control gear                | DALI           |
| Light source                | 12X0.5W Nichia |
| Colour temperature (K)      | 3000           |
| Colour consistency (SDCM)   | SDCM<3         |
| CRI                         | >80            |
| IK                          | IK05           |

## **Scheme**