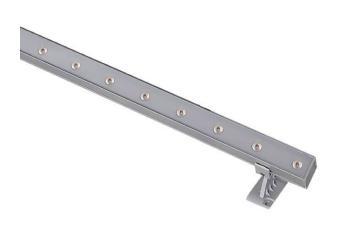

## WALLLIGHT (OW07)

Wall Washer fixture from the family WALLLIGHT (OW07) with a power of 14,7W and a lighting distribution of 30 degrees. with a real lumen output of 1020lm and an efficiency of 69,39lm/W, with a CCT of 3000K, made in Extruded Aluminium, Die Cast End Caps, Tempered Glass Cover and finished in Grey color. DALI DRIVER.