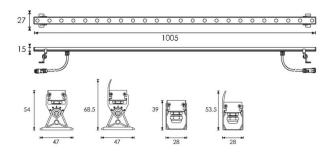

--|
| Real power (W)              | 14.7           |
| Real luminous flux (Lm)     | 1020           |
| Luminous efficiency (Lm/W)  | 69.39          |
| Beam angle (º)              | 30             |
| Life time (h)               | 50000h L70B10  |
| IP                          | 65             |
| Electrical class insulation | Class II       |
| Colour                      | Grey           |
| Chip Brand                  | Nichia         |
| Control gear included       | Yes            |
| Control gear                | DALI           |
| Light source                | 24X0.5W Nichia |
| Colour temperature (K)      | 3000           |
| Colour consistency (SDCM)   | SDCM<3         |
| CRI                         | >80            |
| ІК                          | IK05           |

## Scheme