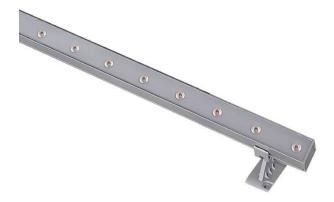

## **WALLLIGHT (OW07)**

Wall Washer fixture from the family WALLLIGHT (OW07) with a power of 14,7W and a lighting distribution of 50 degrees. with a real lumen output of 1020lm and an efficiency of 69,39lm/W, with a CCT of 3000K, made in Extruded Aluminium, Die Cast End Caps, Tempered Glass Cover and finished in Grey color. ON-OFF DRIVER.