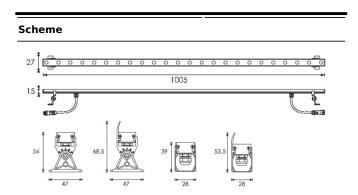

## **WALLLIGHT (OW07)**

Wall Washer fixture from the family WALLLIGHT (OW07) with a power of 14,7W and a lighting distribution of 50 degrees. with a real lumen output of 1020lm and an efficiency of 69,39lm/W, with a CCT of 3000K, made in Extruded Aluminium, Die Cast End Caps, Tempered Glass Cover and finished in Grey color. ON-OFF DRIVER.

| Product                     |                |
|-----------------------------|----------------|
| Real power (W)              | 14.7           |
| Real luminous flux (Lm)     | 1020           |
| Luminous efficiency (Lm/W)  | 69.39          |
| Beam angle (º)              | 50             |
| Life time (h)               | 50000h L70B10  |
| IP                          | 65             |
| Electrical class insulation | Class II       |
| Colour                      | Grey           |
| Chip Brand                  | Nichia         |
| Control gear included       | Yes            |
| Control gear                | ON-OFF         |
| Light source                | 24X0.5W Nichia |
| Colour temperature (K)      | 3000           |
| Colour consistency (SDCM)   | SDCM<3         |
| CRI                         | >80            |
| IK                          | IK05           |