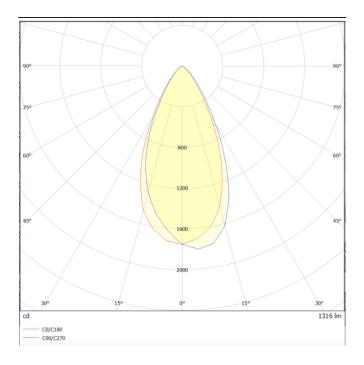

Photometry

## **WALLLIGHT (OW07)**

Wall Washer fixture from the family WALLLIGHT (OW07) with a power of 14,7W and a lighting distribution of 50 degrees. with a real lumen output of 1020lm and an efficiency of 69,39lm/W, with a CCT of 3000K, made in Extruded Aluminium, Die Cast End Caps, Tempered Glass Cover and finished in Grey color. ON-OFF DRIVER.

| Product                     |                |
|-----------------------------|----------------|
| Real power (W)              | 14.7           |
| Real luminous flux (Lm)     | 1020           |
| Luminous efficiency (Lm/W)  | 69.39          |
| Beam angle (º)              | 50             |
| Life time (h)               | 50000h L70B10  |
| IP                          | 65             |
| Electrical class insulation | Class II       |
| Colour                      | Grey           |
| Chip Brand                  | Nichia         |
| Control gear included       | Yes            |
| Control gear                | ON-OFF         |
| Light source                | 24X0.5W Nichia |
| Colour temperature (K)      | 3000           |
| Colour consistency (SDCM)   | SDCM<3         |
| CRI                         | >80            |
| IK                          | IK05           |