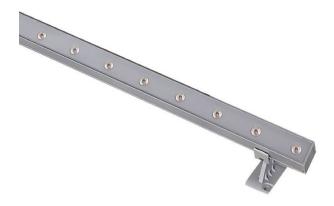

## **WALLLIGHT (OW07)**

Wall Washer fixture from the family WALLLIGHT (OW07) with a power of 14,7W and a lighting distribution of 60 degrees. with a real lumen output of 1020lm and an efficiency of 69,39lm/W, with a CCT of 3000K, made in Extruded Aluminium, Die Cast End Caps, Tempered Glass Cover and finished in Grey color. ON-OFF DRIVER.