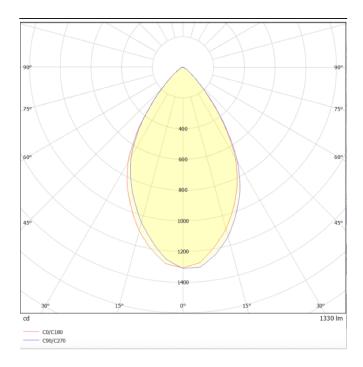

Photometry

## **WALLLIGHT (OW07)**

Wall Washer fixture from the family WALLLIGHT (OW07) with a power of 14,7W and a lighting distribution of 60 degrees. with a real lumen output of 1020lm and an efficiency of 69,39lm/W, with a CCT of 3000K, made in Extruded Aluminium, Die Cast End Caps, Tempered Glass Cover and finished in Grey color. ON-OFF DRIVER.