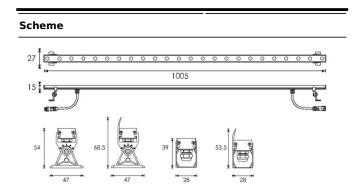

## **WALLLIGHT (OW07)**

Wall Washer fixture from the family WALLLIGHT (OW07) with a power of 14,7W and a lighting distribution of 60 degrees. with a real lumen output of 1020lm and an efficiency of 69,39lm/W, with a CCT of 3000K, made in Extruded Aluminium, Die Cast End Caps, Tempered Glass Cover and finished in Grey color. ON-OFF DRIVER.

| Product                     |                |
|-----------------------------|----------------|
| Real power (W)              | 14.7           |
| Real luminous flux (Lm)     | 1020           |
| Luminous efficiency (Lm/W)  | 69.39          |
| Beam angle (º)              | 60             |
| Life time (h)               | 50000h L70B10  |
| IP                          | 65             |
| Electrical class insulation | Class II       |
| Colour                      | Grey           |
| Chip Brand                  | Nichia         |
| Control gear included       | Yes            |
| Control gear                | ON-OFF         |
| Light source                | 24X0.5W Nichia |
| Colour temperature (K)      | 3000           |
| Colour consistency (SDCM)   | SDCM<3         |
| CRI                         | >80            |
| IK                          | IK05           |