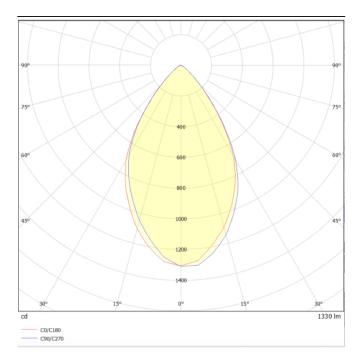

Photometry

## **WALLLIGHT (OW07)**

Wall Washer fixture from the family WALLLIGHT (OW07) with a power of 14,7W and a lighting distribution of 60 degrees. with a real lumen output of 1020lm and an efficiency of 69,39lm/W, with a CCT of 3000K, made in Extruded Aluminium, Die Cast End Caps, Tempered Glass Cover and finished in Grey color. DALI DRIVER.

| Product                     |                |  |  |
|-----------------------------|----------------|--|--|
| Real power (W)              | 14.7           |  |  |
| Real luminous flux (Lm)     | 1020           |  |  |
| Luminous efficiency (Lm/W)  | 69.39          |  |  |
| Beam angle (º)              | 60             |  |  |
| Life time (h)               | 50000h L70B10  |  |  |
| IP                          | 65             |  |  |
| Electrical class insulation | Class II       |  |  |
| Colour                      | Grey           |  |  |
| Chip Brand                  | Nichia         |  |  |
| Control gear included       | Yes            |  |  |
| Control gear                | DALI           |  |  |
| Light source                | 24X0.5W Nichia |  |  |
| Colour temperature (K)      | 3000           |  |  |
| Colour consistency (SDCM)   | SDCM<3         |  |  |
| CRI                         | >80            |  |  |
| IK                          | IK05           |  |  |