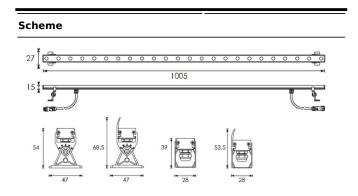

| Item code    | 86.0W07.3343.03  Outdoor  Wall Washer  WALLLIGHT |             |                                 |            |           |
|--------------|--------------------------------------------------|-------------|---------------------------------|------------|-----------|
| Product type |                                                  |             |                                 |            |           |
| Category     |                                                  |             |                                 |            |           |
| Family       |                                                  |             |                                 |            |           |
| Subfamily    | WALLLIGHT (OW07)                                 |             |                                 |            |           |
| Pictograms   |                                                  | 50<br>60 Hz | <sup>220</sup> <sub>240</sub> V | > <br>850° | CRI<br>80 |
|              | SDCM<br>3                                        | ce          | Driver<br>INCL.                 | DALI       |           |
|              | 50000h<br><b>L</b> 70 <b>B</b> 10                | IP<br>65    | 7<br>90°+90°                    | IK<br>05   |           |

| Product                     |                |  |  |
|-----------------------------|----------------|--|--|
| Real power (W)              | 14.7           |  |  |
| Real luminous flux (Lm)     | 1020           |  |  |
| Luminous efficiency (Lm/W)  | 69.39          |  |  |
| Beam angle (º)              | 60             |  |  |
| Life time (h)               | 50000h L70B10  |  |  |
| IP                          | 65             |  |  |
| Electrical class insulation | Class II       |  |  |
| Colour                      | Grey           |  |  |
| Chip Brand                  | Nichia         |  |  |
| Control gear included       | Yes            |  |  |
| Control gear                | DALI           |  |  |
| Light source                | 24X0.5W Nichia |  |  |
| Colour temperature (K)      | 3000           |  |  |
| Colour consistency (SDCM)   | SDCM<3         |  |  |
| CRI                         | >80            |  |  |
| IK                          | IK05           |  |  |