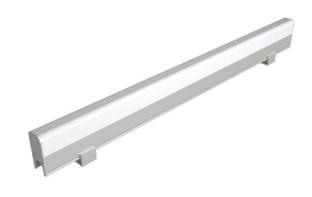

## **FACADE**

Lavov Linear light from the family Facade with a power of 12  $\ensuremath{\mathrm{W}}$ and RGB color. Beam angle 120 degrees. Made in Aluminium and stainless steel. With a real lumen output of 130.3000000000001. Finished in grey color.Not include driver.

## **Scheme**

| Product                     |                    |
|-----------------------------|--------------------|
| Real power (W)              | 12                 |
| Real luminous flux (Lm)     | 130.30000000000001 |
| Beam angle (º)              | 120                |
| IP                          | 65                 |
| Electrical class insulation | Class III          |
| Operating temperature       | -35-60o            |
| Colour                      | grey               |
| Control gear included       | NOT                |
| Light source                | LED                |
| Type of LED                 | 48 CREE SMD        |
| Average life time (h)       | 80000h L70B10      |
| Colour temperature (K)      | RGB                |
| Colour consistency (SDCM)   | SDCM<3             |