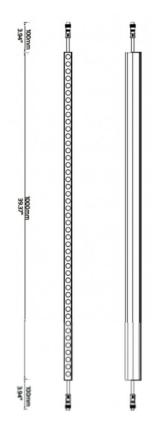

## **FACADE**

Lavov Linear light from the family Facade with a power of 12  $\ensuremath{\mathrm{W}}$ and RGB color. Beam angle 120 degrees. Made in Aluminium and stainless steel. With a real lumen output of 130.3000000000001. Finished in grey color.Not include driver.

## **Scheme**

| Product                     |                    |
|-----------------------------|--------------------|
| Real power (W)              | 12                 |
| Real luminous flux (Lm)     | 130.30000000000001 |
| Beam angle (º)              | 120                |
| IP                          | 65                 |
| Electrical class insulation | Class III          |
| Operating temperature       | -35-60o            |
| Colour                      | grey               |
| Control gear included       | NOT                |
| Light source                | LED                |
| Type of LED                 | 48 CREE SMD        |
| Average life time (h)       | 80000h L70B10      |
| Colour temperature (K)      | RGB                |
| Colour consistency (SDCM)   | SDCM<3             |