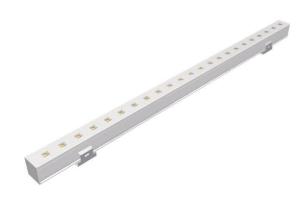

## FACADE

Lavov Linear light from the family Facade with a power of 12 W and RGB color. Beam angle 250 . Made in Aluminium and stainless steel. With a real lumen output of 179.1. Finished in grey color.Not include driver.

## Product Real power (W) 12 Real luminous flux (Lm) 179.1 Beam angle (<sup>o</sup>) 25 IP 65 **Electrical class insulation** Class III **Operating temperature** -35-600 Colour grey **Control gear included** NOT Light source LED Type of LED **48 CREE SMD** 80000h L70B10 Average life time (h) Colour temperature (K) RGB SDCM<3 Colour consistency (SDCM)