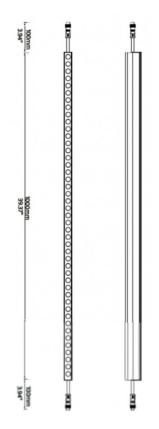

## **FACADE**

Lavov Linear light from the family Facade with a power of 12  $\ensuremath{\mathrm{W}}$ and RGB color. Beam angle 40o degrees. Made in Aluminium and stainless steel. With a real lumen output of 179.1. Finished in grey color.Not include driver.

## **Scheme**

| Product                     |               |
|-----------------------------|---------------|
| Real power (W)              | 12            |
| Real luminous flux (Lm)     | 179.1         |
| Beam angle (º)              | 40            |
| IP                          | 65            |
| Electrical class insulation | Class III     |
| Operating temperature       | -35-60o       |
| Colour                      | grey          |
| Control gear included       | NOT           |
| Light source                | LED           |
| Type of LED                 | 48 CREE SMD   |
| Average life time (h)       | 80000h L70B10 |
| Colour temperature (K)      | RGB           |
| Colour consistency (SDCM)   | SDCM<3        |