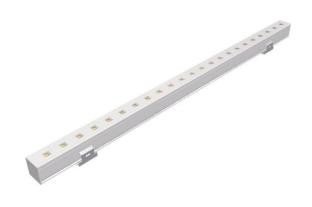

## **FACADE**

Lavov Linear light from the family Facade with a power of 12  $\ensuremath{\mathrm{W}}$ and RGB color. Beam angle 40o degrees. Made in Aluminium and stainless steel. With a real lumen output of 179.1. Finished in grey color.Not include driver.

## **Scheme**

| Product                     |               |
|-----------------------------|---------------|
| Real power (W)              | 12            |
| Real luminous flux (Lm)     | 179.1         |
| Beam angle (º)              | 40            |
| IP                          | 65            |
| Electrical class insulation | Class III     |
| Operating temperature       | -35-60o       |
| Colour                      | grey          |
| Control gear included       | NOT           |
| Light source                | LED           |
| Type of LED                 | 48 CREE SMD   |
| Average life time (h)       | 80000h L70B10 |
| Colour temperature (K)      | RGB           |
| Colour consistency (SDCM)   | SDCM<3        |