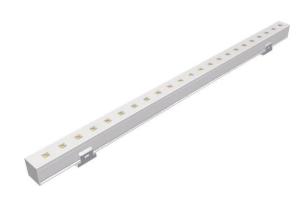

## FACADE

Lavov Linear light from the family Facade with a power of 12 W and RGB color. Beam angle 60o degrees. Made in Aluminium and stainless steel. With a real lumen output of 179.1. Finished in grey color.Not include driver.

## Product Real power (W) 12 Real luminous flux (Lm) 179.1 Beam angle (<sup>o</sup>) 60 IP 65 **Electrical class insulation** Class III **Operating temperature** -35-600 Colour grey **Control gear included** NOT Light source LED Type of LED **48 CREE SMD** 80000h L70B10 Average life time (h) Colour temperature (K) RGB SDCM<3 Colour consistency (SDCM)